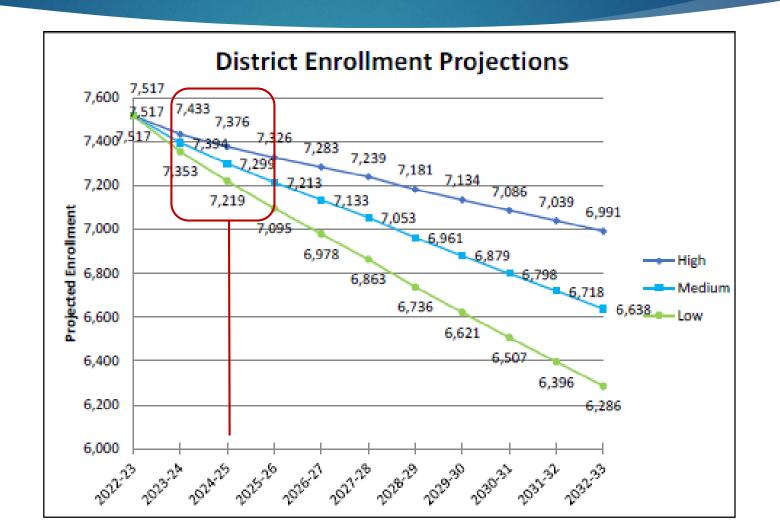

#### DI 5.0 BOARD DISCUSSION

- Dennis Lab School Update
- Ten-Day Enrollment Update

# Decatur Public Schools Annual Enrollment Update

2024-2025 School Year

ELDON CONN

DIRECTOR OF STUDENT SERVICES

SEPTEMBER 10, 2024