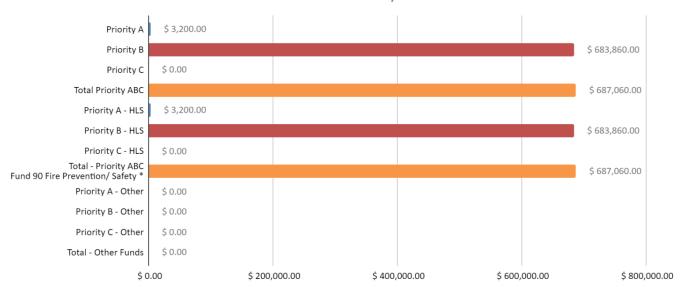

### FIRE PREVENTION/SAFETY FUNDING

Priority A- Urgent \$111,685.00

Priority B- Required \$19,986,134.15

Priority C- Recommended \$0.00

TOTAL \$20,097,819.15

+10% contingency

+10% fees

\$24,117,382.98