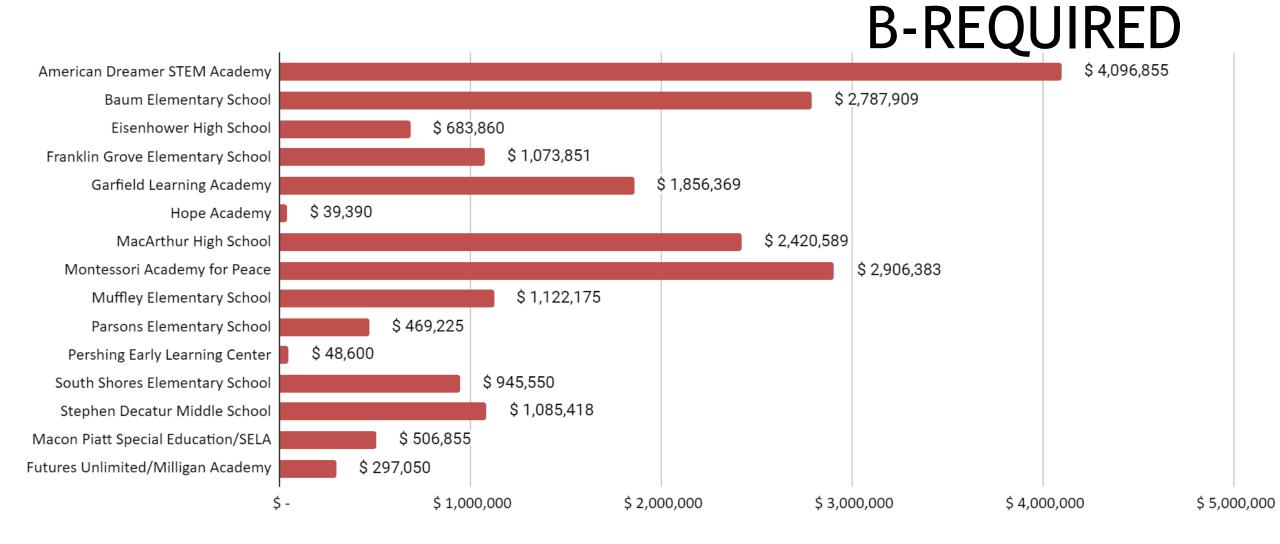

# PRIORITY CODE B- REQUIRED

## **B-REQUIRED**

Required identifies items that are necessary for a safe environment but present less of an immediate hazard to the safety of students and reference specific rules in the code that are applicable to the building.

These items shall be corrected in a timely manner, but in no case more than five (5) years than from the date of the State Superintendent of Education's approval of the recommendation.

\$20,340,079

\$11, 774,545