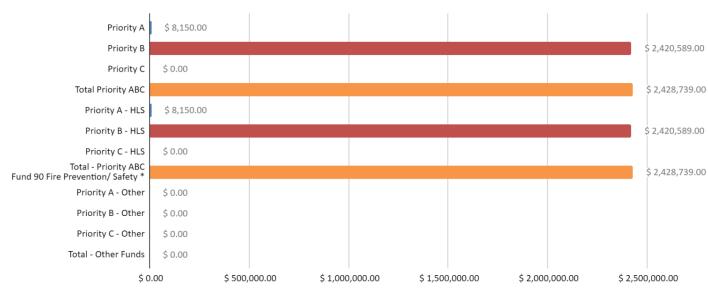

These items shall be corrected in a timely manner, but in no case more than five (5) years than from the date of the State Superintendent of Education's approval of the recommendation.

\$20,340,079

\$11, 774,545