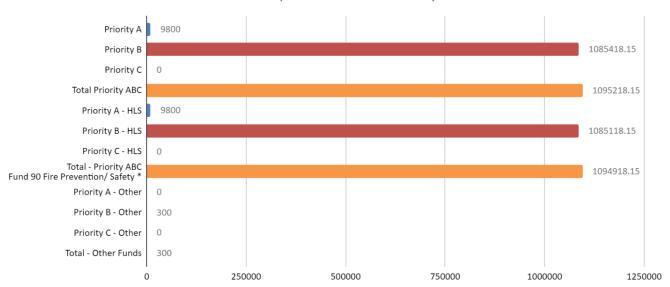

## FIRE PREVENTION/SAFETY FUNDING

## **AMENDMENT**

To access Fire Prevention/Safety Funding an amendment will be filed with the Safety Survey in IWAS.

IWAS (ISBE Web Application Security), and internet-based system utilized to conduit business with ISBE (Illinois State Board of Education)

### FIRE PREVENTION/SAFETY FUNDING

Priority A- Urgent \$111,685.00

Priority B- Required \$19,986,134.15

Priority C- Recommended \$0.00

TOTAL \$20,097,819.15

+10% contingency

+10% fees

\$24,117,382.98