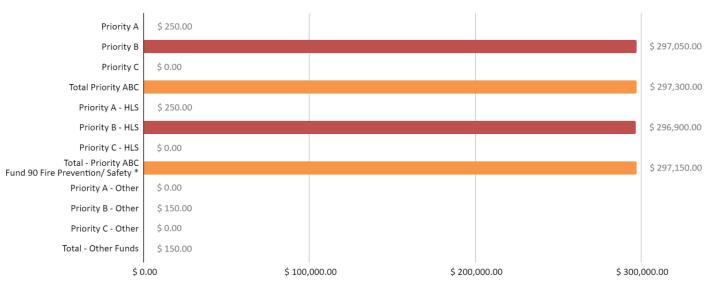

## PRIORITY CODE C- RECOMMENDED

## C-RECOMMENDED

Recommended identifies items that do not present any immediate hazard to the students and do not reference any specific rule in the code that are applicable to the building as authorized by ILCS 5/17-2.11.

These items are not required by code.

Examples of recommended items are: energy conservation; security; repair of school sidewalks, playgrounds, parking lots, school bus turnarounds; or accessibility