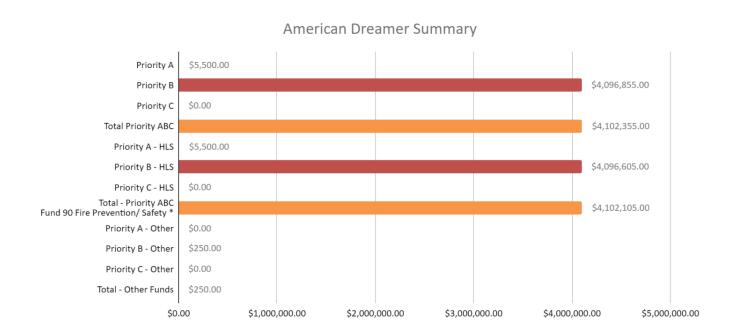

### FACILITIES INCLUDED IN REPORT

- American Dreamer STEM Academy
- Baum Elementary School
- Eisenhower High School
- Franklin Grove Elementary School
- Garfield Learning Academy
- Hope Academy
- MacArthur High School
- Montessori Academy for Peace
- Muffley Elementary School

Examples are structural, egress, fire protection, or fire detection

\$111,685