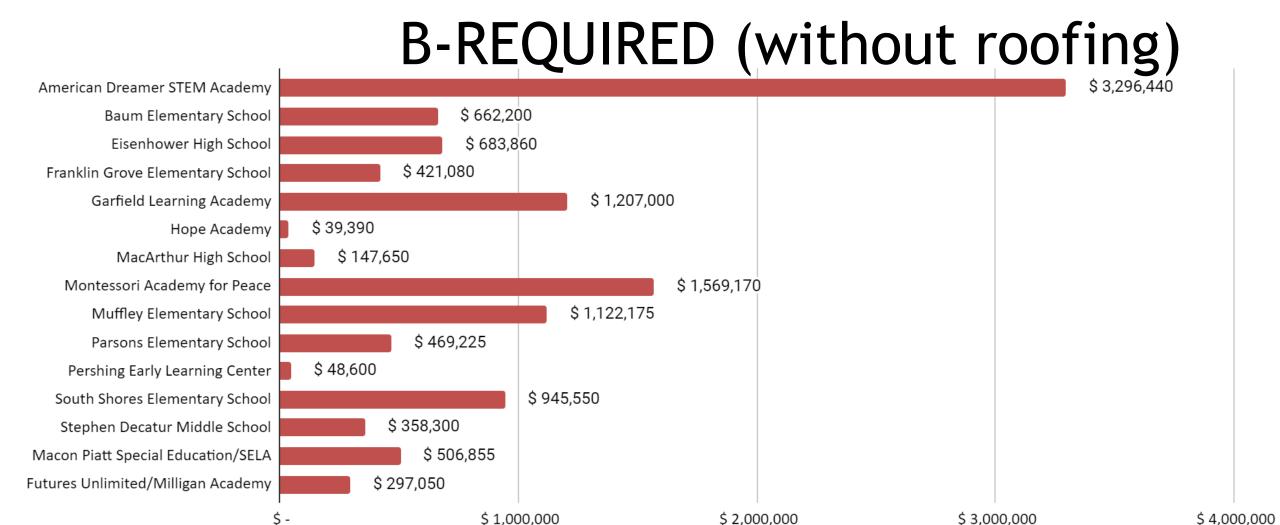

# PRIORITY CODE B- REQUIRED

## **B-REQUIRED**

Required identifies items that are necessary for a safe environment but present less of an immediate hazard to the safety of students and reference specific rules in the code that are applicable to the building.

These items shall be corrected in a timely manner, but in no case more than five (5) years than from the date of the State Superintendent of Education's approval of the recommendation.

\$20,340,079

\$11, 774,545