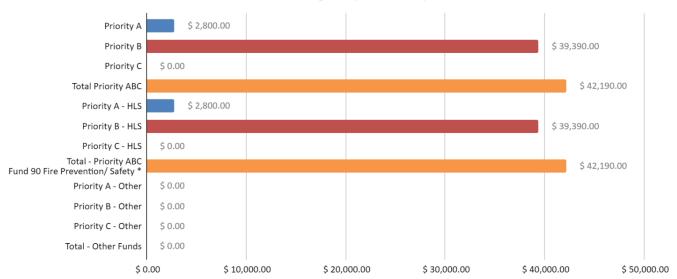

### FIRE PREVENTION/SAFETY FUNDING

Priority A- Urgent \$111,685.00

Priority B- Required \$19,986,134.15

Priority C- Recommended \$0.00

TOTAL \$20,097,819.15

+10% contingency

+10% fees

\$24,117,382.98