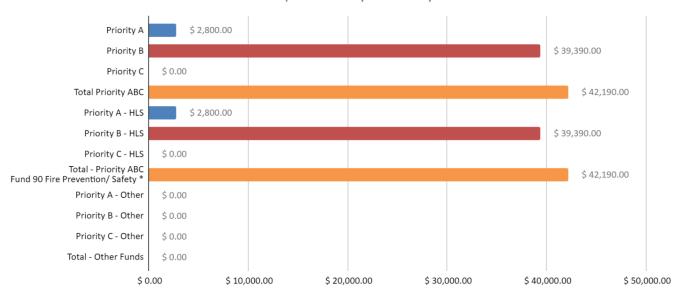

A- Other funding Priority B- Other funding Priority C- Other funding Total- Other Funding  | Total other funding needed to address items identified as Urgent.  Total other funding needed to address items identified as Required.  Total other funding needed to address items identified as Recommended.  Total other funding needed to address all items. |

References to "Other" funding means the district has funds available to complete the work indicated with a funding source other than utilizing fire prevention/safety funding (HLS funding) to pay for the work.

For more detail regarding each facility, see the Safety Survey Reports provided in the Appendix.



#### **Baum Summary**



#### **EHS Summary**



#### Franklin Grove Summary



#### **Garfield Summary**



#### Hope Academy Summary



#### MHS Summary



#### Montessori Academy for Peace Summary



#### **Muffley Summary**



#### **Parsons Summary**



#### Pershing Early Summary



#### South Shores Summary



#### Stephen Decatur Summary



#### Macon-Piatt SpEd (Harris) Summary



#### Futures\_Milligan\_ROE Summary



#### **DATA Summary**



# History of Illinois School Code Relating to Health/Life Safety

School buildings and their repair is a concern that dates back to 1825, when the Free School Act charged local voters of districts to "... make such regulations for building and repairing schoolhouses as they may think necessary..." Then in 1874, in response to the Chicago fire, the legislature passed The Public Building Egress Act, an Act to regulate egress from public buildings.

In 1915, the Safety and Sani