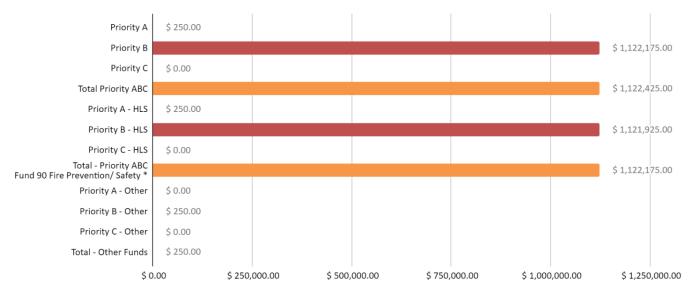

### FIRE PREVENTION/SAFETY FUNDING

Priority A- Urgent \$111,685.00

Priority B- Required \$19,986,134.15

Priority C- Recommended \$0.00

TOTAL \$20,097,819.15

+10% contingency

+10% fees

\$24,117,382.98