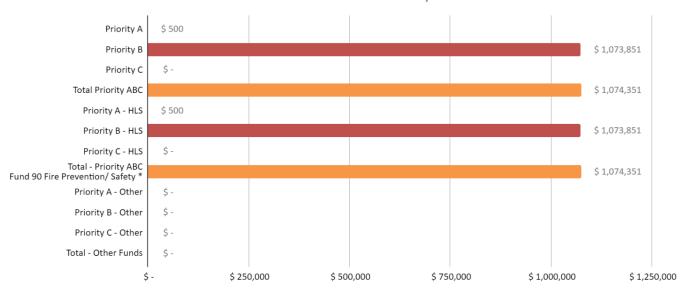

### FIRE PREVENTION/SAFETY FUNDING

Priority A- Urgent \$111,685.00

Priority B- Required \$19,986,134.15

Priority C- Recommended \$0.00

TOTAL \$20,097,819.15

+10% contingency

+10% fees

\$24,117,382.98