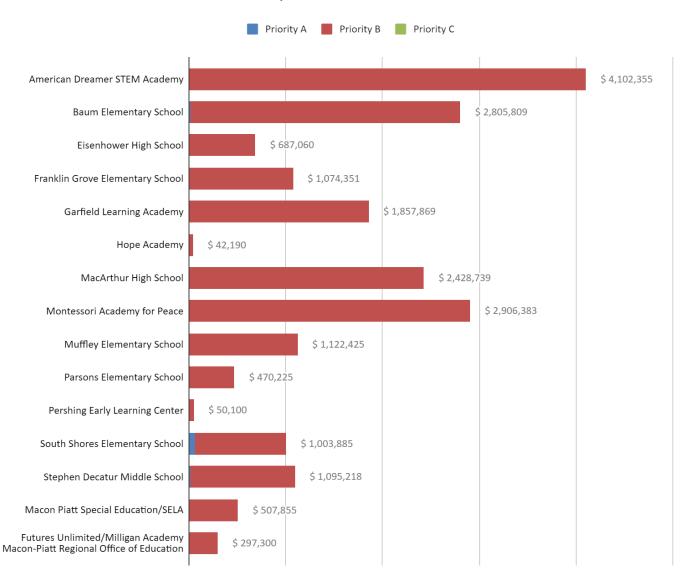

### FACILITIES INCLUDED IN REPORT

- American Dreamer STEM Academy
- Baum Elementary School
- Eisenhower High School
- Franklin Grove Elementary School
- Garfield Learning Academy
- Hope Academy
- MacArthur High School
- Montessori Academy for Peace
- Muffley Elementary School

- Parsons Elementary School
- Pershing Early Learning Center
- South Shores Elementary School
- Stephen Decatur Middle School
- Macon Piatt Special Education/ SELA
- Futures Unlimited/ Milligan Academy
- Decatur Area Technical Academy\*\*