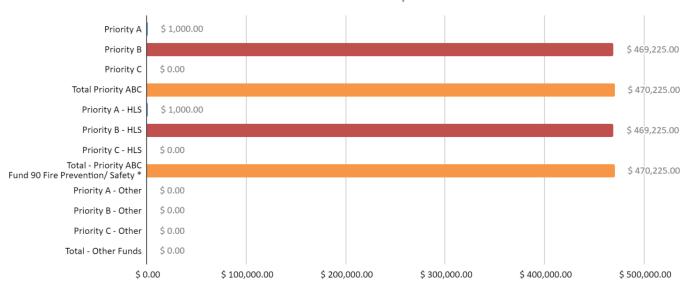

### FIRE PREVENTION/SAFETY FUNDING

Priority A- Urgent \$111,685.00

Priority B- Required \$19,986,134.15

Priority C- Recommended \$0.00

TOTAL \$20,097,819.15

+10% contingency

+10% fees

\$24,117,382.98