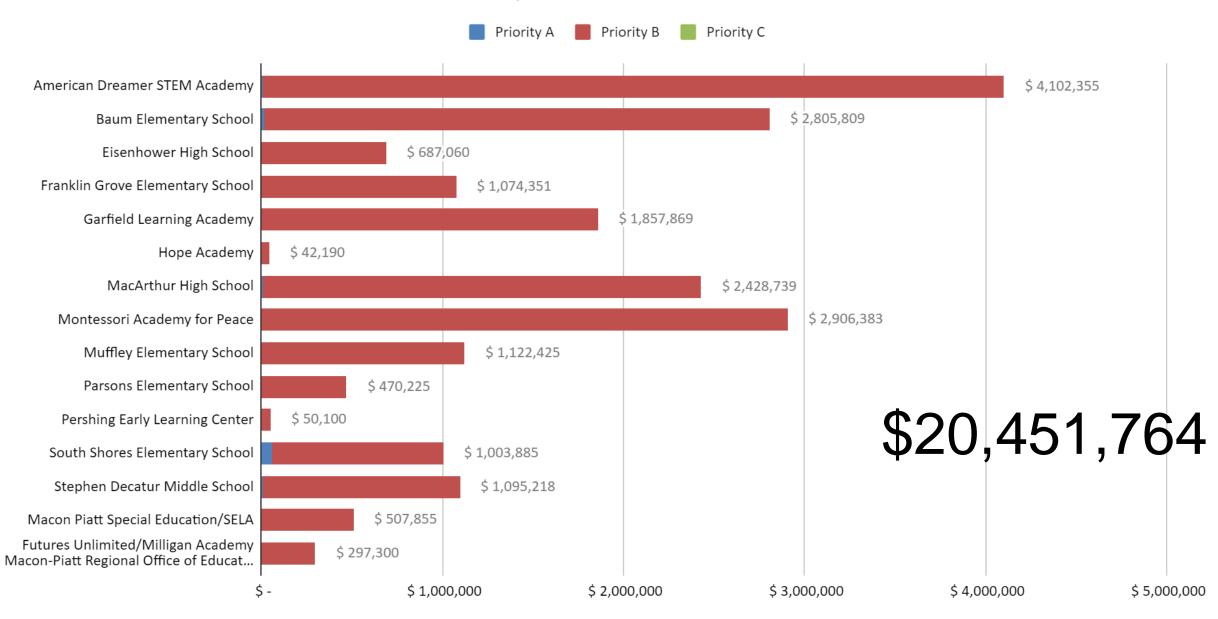

### FACILITIES INCLUDED IN REPORT

- American Dreamer STEM Academy
- Baum Elementary School
- Eisenhower High School
- Franklin Grove Elementary School
- Garfield Learning Academy
- Hope Academy
- MacArthur High School
- Montessori Academy for Peace
- Muffley Elementary School

- Parsons Elementary School
- Pershing Early Learning Center
- South Shores Elementary School
- Stephen Decatur Middle School
- Macon Piatt Special Education/ SELA
- Futures Unlimited/ Milligan Academy
- Decatur Area Technical Academy\*\*

### FIRE PREVENTION/SAFETY FUNDING

Priority A- Urgent \$111,685.00

Priority B- Required \$19,986,134.15

Priority C- Recommended \$0.00

TOTAL \$20,097,819.15

+10% contingency

+10% fees

\$24,117,382.98