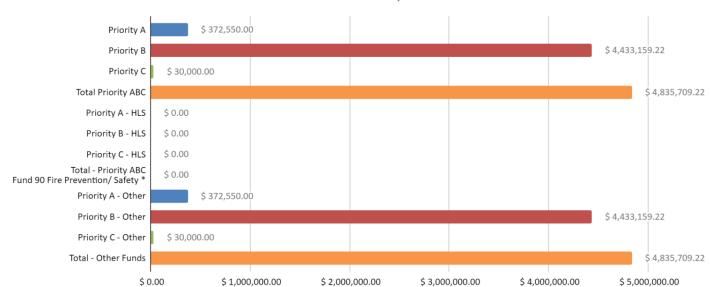

### FIRE PREVENTION/SAFETY FUNDING

Priority A- Urgent \$111,685.00

Priority B- Required \$19,986,134.15

Priority C- Recommended \$0.00

TOTAL \$20,097,819.15

+10% contingency

+10% fees

\$24,117,382.98