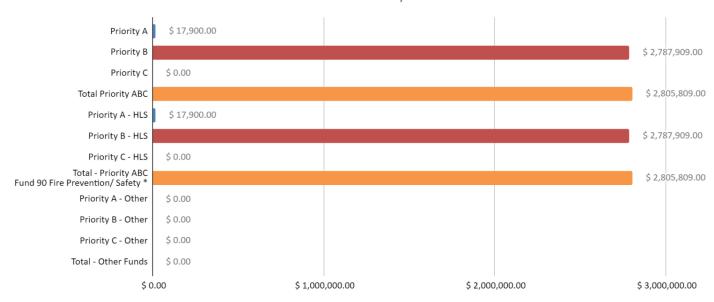

### FACILITIES INCLUDED IN REPORT

- American Dreamer STEM Academy
- Baum Elementary School
- Eisenhower High School
- Franklin Grove Elementary School
- Garfield Learning Academy
- Hope Academy
- MacArthur High School
- Montessori Academy for Peace
- Muffley Elementary School

Examples are structural, egress, fire protection, or fire detection

\$111,685