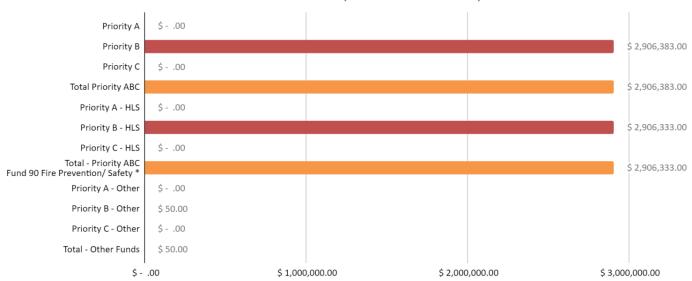

### FIRE PREVENTION/SAFETY FUNDING

Priority A- Urgent \$111,685.00

Priority B- Required \$19,986,134.15

Priority C- Recommended \$0.00

TOTAL \$20,097,819.15

+10% contingency

+10% fees

\$24,117,382.98