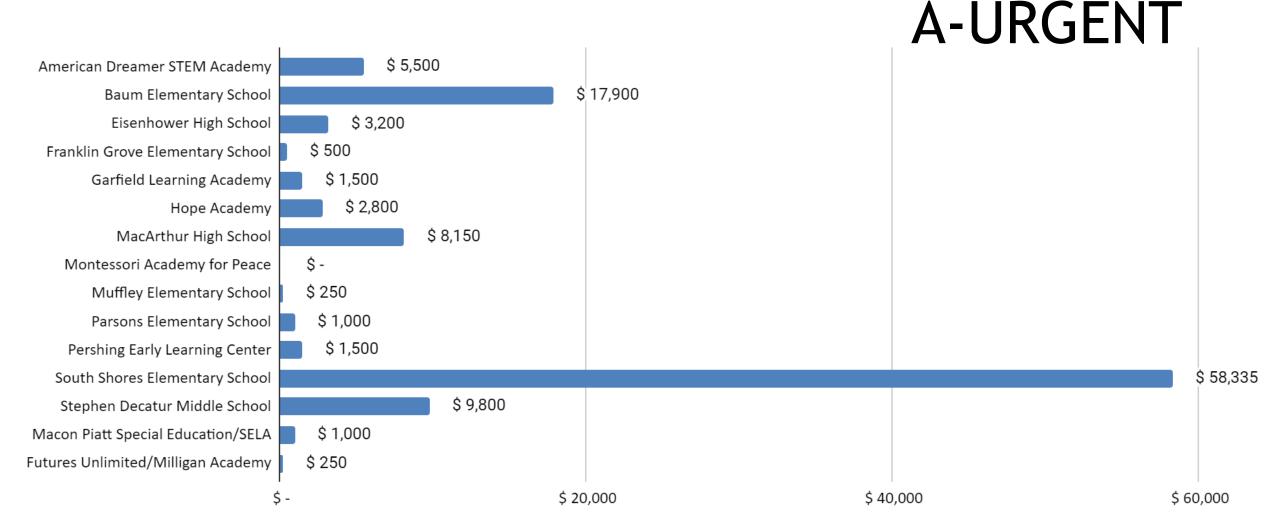

## PRIORITY CODE A- URGENT

## **A-URGENT**

Urgent identifies items that present an immediate hazard to the safety of students and reference specific rules in the code that are applicable to the building.

These items shall be corrected as soon as achievable but in no case more than one (1) year after the date of the State Superintendent of Education's approval of the recommendation.

Examples are structural, egress, fire protection, or fire detection

\$111,685