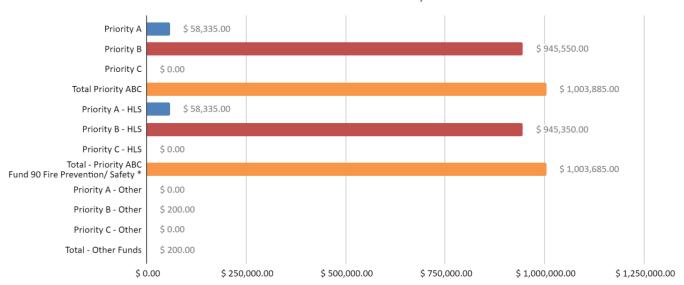

## FIRE PREVENTION/SAFETY FUNDING

## **AMENDMENT**

To access Fire Prevention/Safety Funding an amendment will be filed with the Safety Survey in IWAS.

IWAS (ISBE Web Application Security), and internet-based system utilized to conduit business with ISBE (Illinois State Board of Education)

### FIRE PREVENTION/SAFETY FUNDING

Priority A- Urgent \$111,685.00

Priority B- Required \$19,986,134.15

Priority C- Recommended \$0.00

TOTAL \$20,097,819.15

+10% contingency

+10% fees

\$24,117,382.98