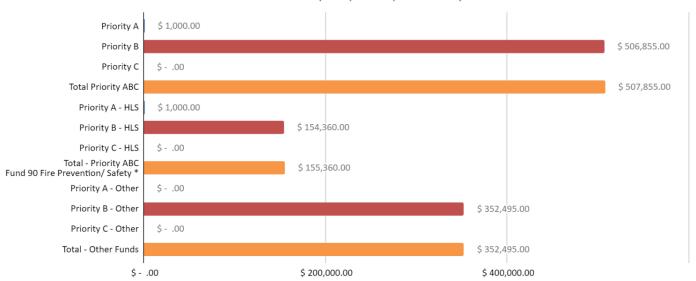

## PRIORITY CODE A- URGENT

## **A-URGENT**

Urgent identifies items that present an immediate hazard to the safety of students and reference specific rules in the code that are applicable to the building.

These items shall be corrected as soon as achievable but in no case more than one (1) year after the date of the State Superintendent of Education's approval of the recommendation.

Examples are structural, egress, fire protection, or fire detection

\$111,685

# PRIORITY CODE B- REQUIRED

## **B-REQUIRED**

Required identifies items that are necessary for a safe environment but present less of an immediate hazard to the safety of students and reference specific rules in the code that are applicable to the building.

These items shall be corrected in a timely manner, but in no case more than five (5) years than from the date of the State Superintendent of Education's approval of the recommendation.

\$20,340,079

\$11, 774,545